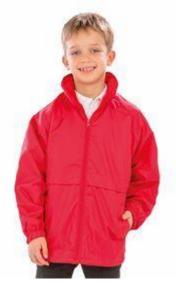

## Core Junior Microfleece Lined Jacket (Code No: R203J)

(see example pictures)

About - This highly rated waterproof jacket will do exactly what it's supposed to do- keep the rain out. Warm and cosy fleece lining.

**Fabric** - Waterproof (2000mm), lightweight, windproof. Outer: StormDri PU coated polyester. Inner: 100% Polyester 180gsm microfleece body and sleeve lining

Weight - 180gsm

Specification - Fully taped seams. Full front zip. Zipped side

pockets. Fold away waterproof hood. Reflective tape across lower back panel. Elasticated cuffs. Microfleece lined. Lightweight year-round use.

Embroidery - Decorating methods: Embroidery, Transfer & Screen print. Decorators access point: lower back hem

Washing Instructions - 30 degrees. Do not bleach. Do not iron. Do not tumble dry

Sizes: XS 3/4 S 5/6 M 7/8 L 9/10 XL 11/12 2XL 13/14

Full spec of colours is available on this page to choose from. Please note the sizes above are based on kid's age!!