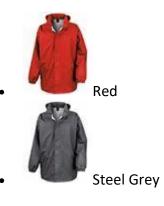

## Core Midweight Jacket (Code No: R206X)

(see example pictures)

About - For those that seek perfect simplicity, this soft to touch fleece lined garment offers the best possible balance between good styling, comfort and overall performance.

**Fabric** - Outer: 190T Polyester pongee StormDri 2000 coating. Lining: 130gsm single Jersey polyester. Sleeve lining: 100% Polyester

#### Weight - 847g

Specification - Fully taped waterproof seams. High collar design. Concealed 3-panel fold-away adjustable hood in collar. Full front zip with storm cover. front and inside pockets. Elasticated cuffs.

Adjustable shock hem cord. Luxury single Jersey lining in body with fully lined polyester sleeves. This garment contains recycled materials. Waterproof 2000mm. Windproof. Ready to brand cutaway label.

Embroidery - Decorating methods: Embroidery, Transfer & Screen print. Decorators access point: Full hem access

Washing Instructions - 30 degrees. Do not bleach. Do not iron. Do not tumble dry

#### Sizes: S 38" M 41" L 44" XL 47" 2XL 50" 3XL 53"

Full spec of colours is available on this page to choose from.