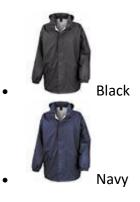

### Core Lightweight Jacket (Code No: R205X)

(see example pictures)

About - The perfect lightweight waterproof jacket gives you protection and style for cold and damp winter days.

**Fabric** - 190T Polyester StormDri 2000 PU coating. 70gsm breathable poly mesh lining. Windproof

#### Weight - 278gsm

Specification - Waterproof shield. Windproof. Breathable back and chest venting. Waterproof taped seams. Extremely lightweight. Fully lined: poly

mesh body and polyester sleeve. Concealed hood in collar with adjuster. Full front zip closing pockets. Elasticated cuffs. Fold-away system into pocket. Adjustable shockcord hem. Contains recycled materials.

Embroidery - Decorating methods: Embroidery, Direct print & Transfer. Decorators access point: Open back hem

Washing Instructions - 30 degrees. Do not bleach. Iron on a low heat. Do not tumble dry core

#### Sizes: XS 34" S 38" M 41" L 44" XL 47" 2XL 50"

Full spec of colours is available on this page to choose from.