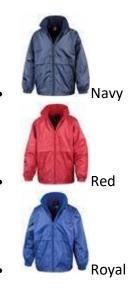

## Core Windcheater (Code No: R204X)

(see example pictures)

About - This incredibly light, easy care product offers great weather and windproof protection in an effective unfussy package that folds down neatly.

Fabric - 190T Polyester with AC coating

Weight - 181gsm

Specification - Extremely lightweight. Breathable front chest vent panels. Concealed hood in collar with adjuster. Full front zip fastening. 2 front pockets,

1 zipped. MP3 cable holder in right pocket. Elasticated cuffs. Windproof.

Embroidery - Decorating methods: Embroidery, Transfer & Screen print. Decorators access point: Open

Washing Instructions - 30 degrees. Do not bleach. Iron on a low

heat. Do not tumble dry

Sizes: S 38" M 41" L 44" XL 47" 2XL 50"

Full spec of colours is available on this page to choose from.