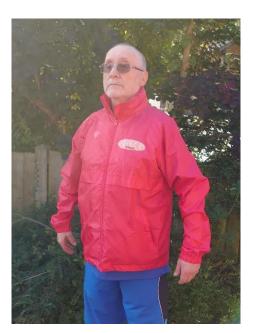

## Core Windcheater (Code No: R204X)

(see example pictures)

About - This incredibly light, easy care product offers great weather and windproof protection in an effective unfussy package that folds down neatly.

heat. Do not tumble dry

Sizes: S 38" M 41" L 44" XL 47" 2XL 50"

Full spec of colours is available on this page to choose from.