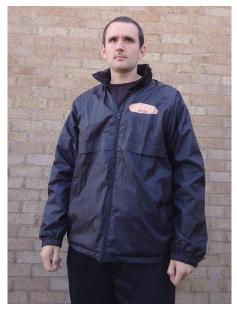

## Core Windcheater (Code No: R204X)

(see example pictures)

About - This incredibly light, easy care product offers great weather and windproof protection in an effective unfussy package that folds down neatly.

heat. Do not tumble dry

Sizes: S 38" M 41" L 44" XL 47" 2XL 50"

Full spec of colours is available on this page to choose from.