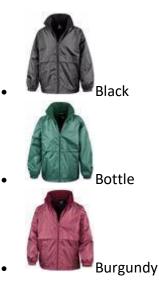

## Core Junior Microfleece Lined Jacket (Code No: R203J)

(see example pictures)

About - This highly rated waterproof jacket will do exactly what it's supposed to do- keep the rain out. Warm and cosy fleece lining.

**Fabric** - Waterproof (2000mm), lightweight, windproof. Outer: StormDri PU coated polyester. Inner: 100% Polyester 180gsm microfleece body and sleeve lining

Weight - 180gsm

Specification - Fully taped seams. Full front zip. Zipped side

pockets. Fold away waterproof hood. Reflective tape across lower back panel. Elasticated cuffs. Microfleece lined. Lightweight year-round use.

Embroidery - Decorating methods: Embroidery, Transfer & Screen print. Decorators access point: lower back hem

Washing Instructions - 30 degrees. Do not bleach. Do not iron. Do not tumble dry

Sizes: XS 3/4 S 5/6 M 7/8 L 9/10 XL 11/12 2XL 13/14

Full spec of colours is available on this page to choose from. Please note the sizes above are based on kid's age!!