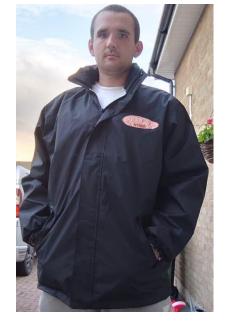

## Core Windcheater (Code No: R204X)

(see example pictures)

About - This incredibly light, easy care product offers great weather and windproof protection in an effective unfussy package that folds down neatly.

Fabric - 190T Polyester with AC coating

Weight - 181gsm

Specification - Extremely lightweight. Breathable front chest vent panels. Concealed hood in collar with adjuster. Full front zip fastening. 2 front pockets,

1 zipped. MP3 cable holder in right pocket. Elasticated cuffs. Windproof.

Embroidery - Decorating methods: Embroidery, Transfer & Screen print. Decorators access point: Open

Washing Instructions - 30 degrees. Do not bleach. Iron on a low

heat. Do not tumble dry

Sizes: S 38" M 41" L 44" XL 47" 2XL 50"

Full spec of colours is available on this page to choose from.